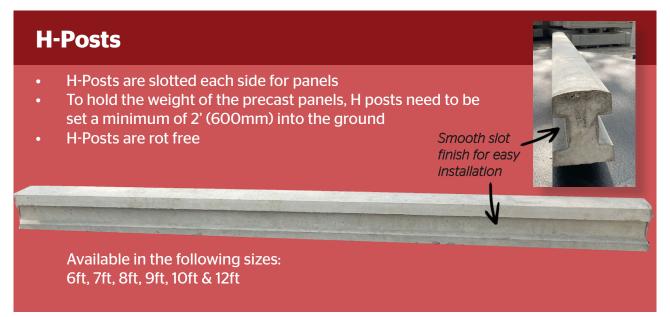

# PRECAST CONCRETE LTD estd. 1981

Phone: +353 67 31053 Cunnahurt, Nenagh, Co. Tipperary, Ireland e: office@spillaneprecastconcrete.com w: www.spillaneprecastconcrete.com

## **PRECAST CONCRETE POST & PANEL FENCING »**

Precast fencing is both an effective and efficient way to suit your wall or boundary needs. Concrete fences are a lifelong solution.

#### Posts



### **Panels**

#### Rockface

- These panels are 1830mm long and 300mm high (6' long and 12" high)
- Rockface design is on one side of the panels



### Plain

- Plain panels are 1800mm in length and 300mm high
- Compatible with timber fence panels