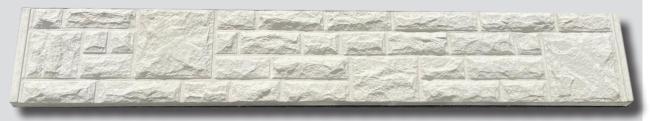

#### Rockface

- These panels are 1830mm long and 300mm high (6' long and 12" high)
- Rockface design is on one side of the panels